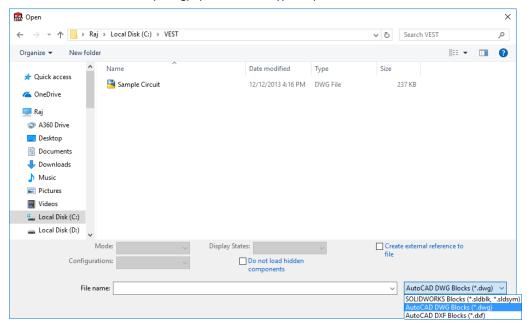

7. Click Browse... button from Model browser.

8. Select AutoCAD DWG Blocks (\*.dwg) option from file type drop-down list.

- 9. Select the folder containing dwg file.
- 10. Select the dwg file.
- 11. Click Open.