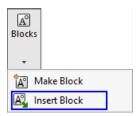

## Steps to create a HyDraw CAD drawing view inside a Solidworks drawing space:

- Click File → New → Drawing.
- 2. Click OK.
- 3. Select a required sheet size.
- 4. Click OK.
- 5. Click Annotation.
- 6. Click Insert Block from Blocks drop-down list.