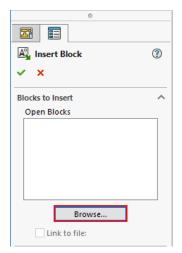

## Steps to create a HyDraw CAD drawing view inside a Solidworks drawing space:

- Click File → New → Drawing.
- 2. Click OK.
- 3. Select a required sheet size.
- 4. Click OK.
- 5. Click Annotation.
- 6. Click Insert Block from Blocks drop-down list.

7. Click Browse... button from Model browser.

8. Select AutoCAD DWG Blocks (\*.dwg) option from file type drop-down list.

- 9. Select the folder containing dwg file.
- 10. Select the dwg file.
- 11. Click Open.