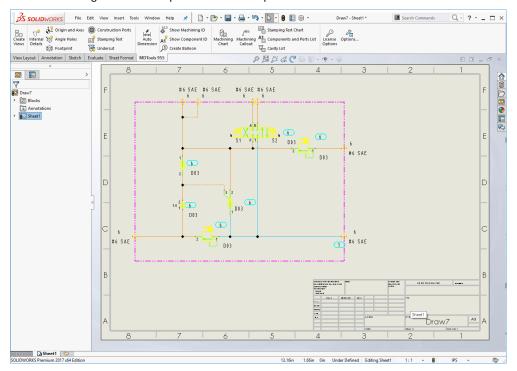

12. Place the drawing view in the required location and press **Esc** button.

## Switching off HyDraw CAD drawing layer visibility:

- 1. Select the inserted drawing view.
- 2. From Model browser Layer, select Format to switch off the HyDraw CAD drawing layers visibility.