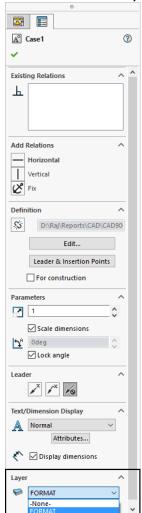

## Switching off HyDraw CAD drawing layer visibility:

- 1. Select the inserted drawing view.
- 2. From Model browser Layer, select Format to switch off the HyDraw CAD drawing layers visibility.