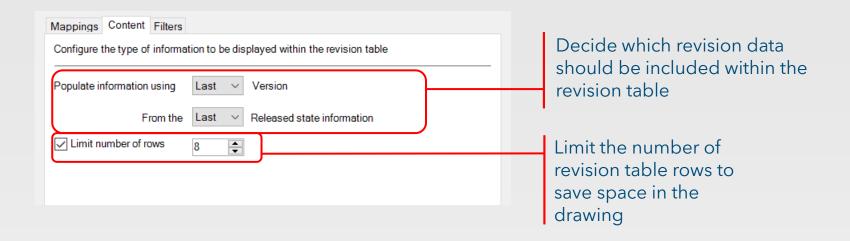

y

### Change File Categories directly within HyDraw CAD







# Change State

### Change File State directly within HyDraw CAD



Lifecycles and states are defined within Vault Client application and used within HyDraw CAD







### Revision Commands



Note: Revision Schemes are defined within the Vault Client Application and used within HyDraw CAD



# Options

HyDraw CAD Vault Options



# **Options**



Store login information to automatically login to Vault upon opening HyDraw CAD

Vault Options

Regulate Revision Table formatting by disabling editing capabilities



# Revision Table Mapping

Toggle bias control to display whether only properties in a released revision are displayed. For more information on bias control, see <a href="hetero">here</a>.





### Content and Filters







# Licensing

Cloud Network Licensing now available



### Cloud Network License



**Note:** An internet connection is required to utilize a cloud network license.



# Export to XML

Quickly export model data to an XML file



# Export Parts List to XML





# Export HLM Data to XML



### AutoCAD OEM What's New

New Features included in the latest AutoCAD OEM Engine



### AutoCAD 2023 New Features



**Count:** Easily get a count of blocks or objects throughout the drawing using the new Count feature.

Quickly resume where you left off with the new **Extend Vertex** command for Polylines



For the full list of What's New features in AutoCAD OEM 2023, navigate the What's New located here: <u>AutoCAD 2023 Help | What's New in AutoCAD 2023 | Autodesk</u>

### AutoCAD 2024 New Featur