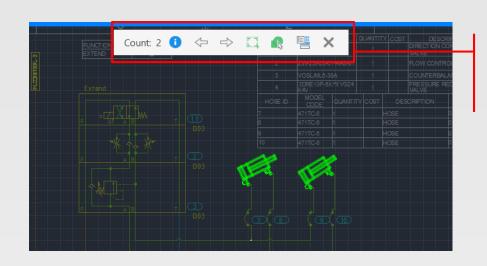

### AutoCAD 2023 New Features

**Count:** Easily get a count of blocks or objects throughout the drawing using the new Count feature.

Quickly resume where you left off with the new **Extend Vertex** command for Polylines