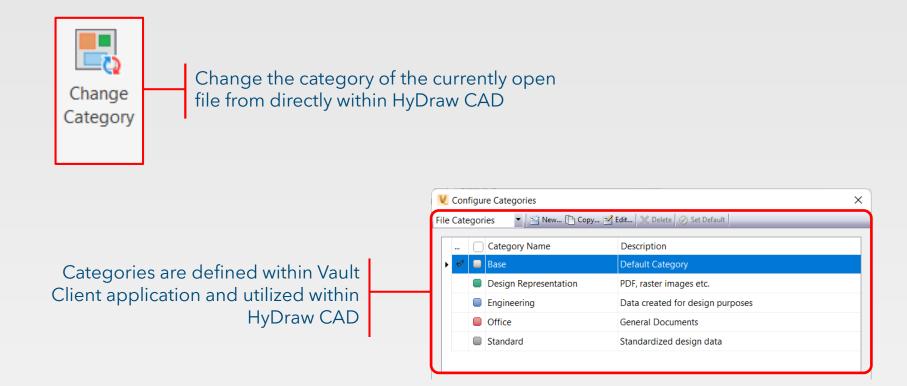

# Change Category

### Change File Categories directly within HyDraw CAD

### Change File State directly within HyDraw CAD

Lifecycles and states are defined within Vault Client application and used within HyDraw CAD