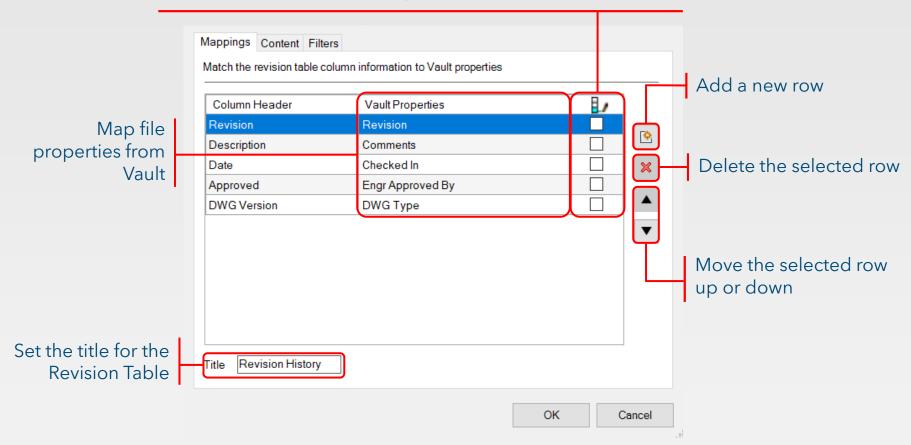

# **Options**

Store login information to automatically login to Vault upon opening HyDraw CAD

Vault Options

Regulate Revision Table formatting by disabling editing capabilities

# Revision Table Mapping

Toggle bias control to display whether only properties in a released revision are displayed. For more information on bias control, see <a href="hetero">here</a>.