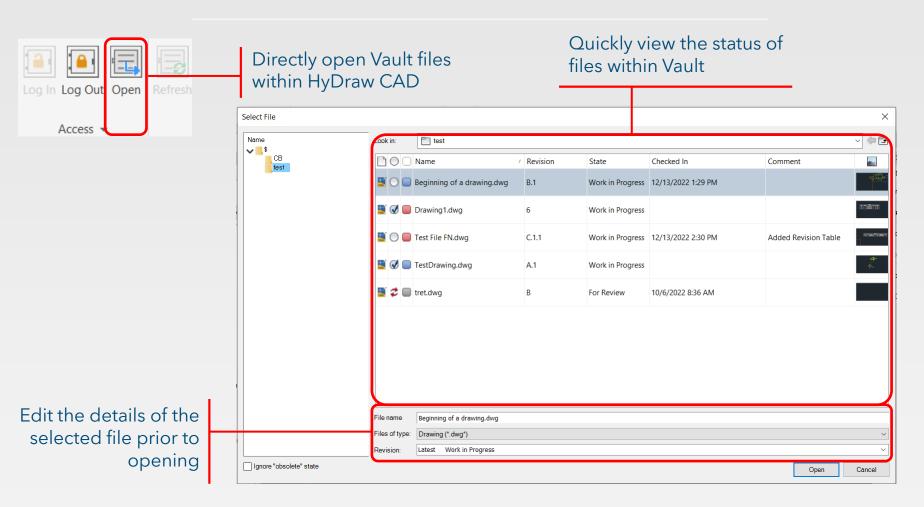

es





### Vault Introduction

Since HyDraw CAD is built on the AutoCAD OEM Engine, AutoDesk Vault integration is not included. With the new HyDraw CAD Vault Interface, this direct integration is now achievable.





Pre-Requisites required for using the HyDraw CAD Vault Interface include:

- AutoDesk Vault Professional 2023 Client installed on the same system as HyDraw CAD.
- AutoDesk Vault Professional 2023 Server installed on the server hosting the Vault Server application.
- An active AutoDesk Vault license.



## Access Panel

Accessing Vault within HyDraw® CAD





# Log In/Log Out

### Log In and Out of Vault directly from within HyDraw CAD







Note: Only AutoDesk Vault 2023 is supported by HyDraw CAD 2024.





# Open

### Open files stored within Vault directly in HyDraw CAD







# Go To Workspace

### View the Working Folder





### File Status Panel

Manipulate File Status directly from within HyDraw® CAD





### Refresh

### Refresh the Local File directly within HyDraw CAD





**Note:** Any open file in the local working folder will be updated with the correct version of the leading revision currently stored in the specified Vault.





### Check In/Check Out

#### Check In and Check Out files from Vault





# Control Panel

Control File Workflows directly within HyDraw® CAD





# Change Category

### Change File Categories directly within HyDraw CAD







# Change State

### Change File State directly within HyDraw CAD



Lifecycles and states are defined within Vault Client application and used within HyDraw CAD







### Revision Commands



Not