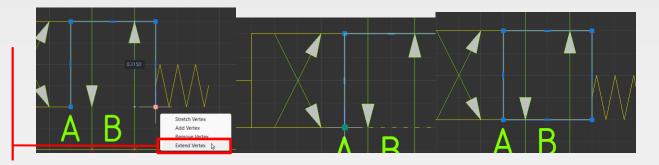

### AutoCAD 2023 New Features

**Count:** Easily get a count of blocks or objects throughout the drawing using the new Count feature.

Quickly resume where you left off with the new **Extend Vertex** command for Polylines