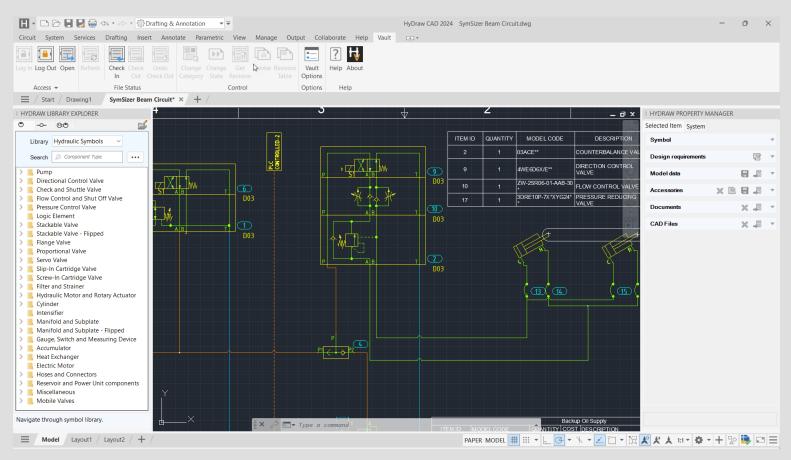

### Vault Introduction

Since HyDraw CAD is built on the AutoCAD OEM Engine, AutoDesk Vault integration is not included. With the new HyDraw CAD Vault Interface, this direct integration is now achievable.

## Access Panel

Accessing Vault within HyDraw® CAD

### File Status Panel

Manipulate File Status directly from within HyDraw® CAD

# Control Panel

Control File Workflows directly within HyDraw® CAD