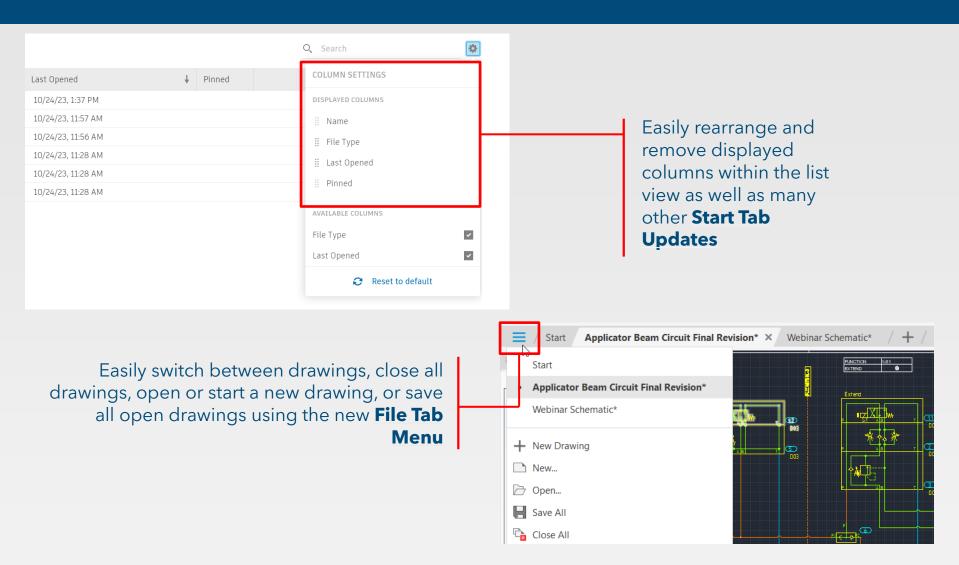

### AutoCAD OEM What's New

New Features included in the latest AutoCAD OEM Engine

### AutoCAD 2023 New Features

**Count:** Easily get a count of blocks or objects throughout the drawing using the new Count feature.

Quickly resume where you left off with the new **Extend Vertex** command for Polylines

For the full list of What's New features in AutoCAD OEM 2023, navigate the What's New located here: <u>AutoCAD 2023 Help | What's New in AutoCAD 2023 | Autodesk</u>

### AutoCAD 2024 New Features

For the full list of What's New features in AutoCAD OEM 2023, navigate the What's New located here: <u>AutoCAD 2024 Help | What's New in AutoCAD 2024 | Autodesk</u>