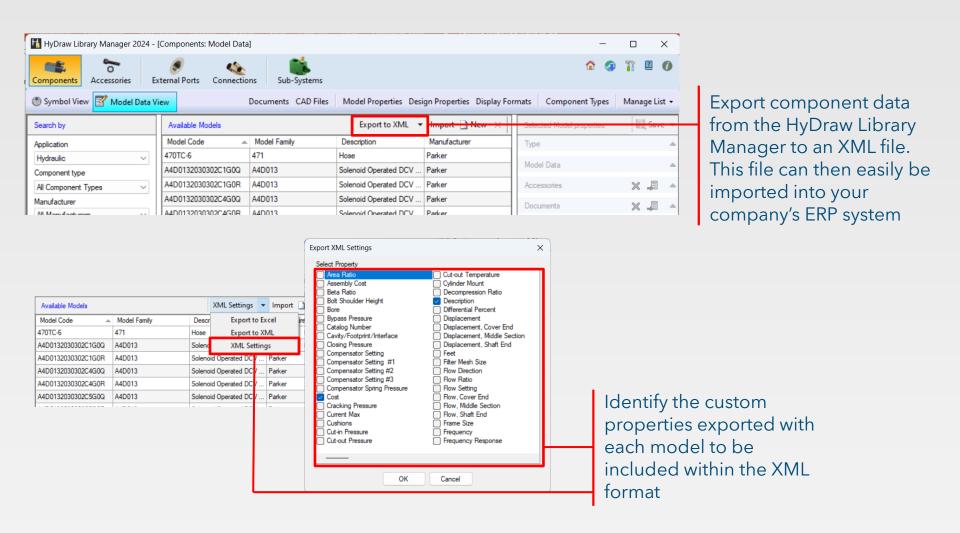

# Export to XML

Quickly export model data to an XML file

# Export HLM Data to XML