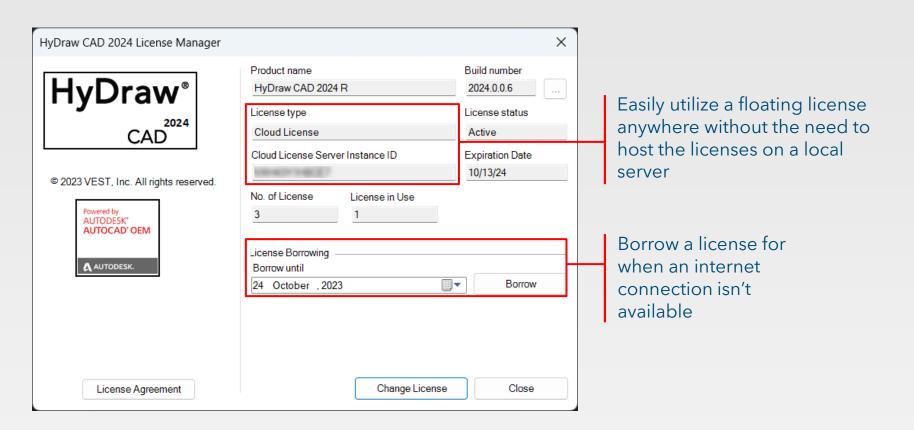

# Licensing

Cloud Network Licensing now available

### Cloud Network License

**Note:** An internet connection is required to utilize a cloud network license.