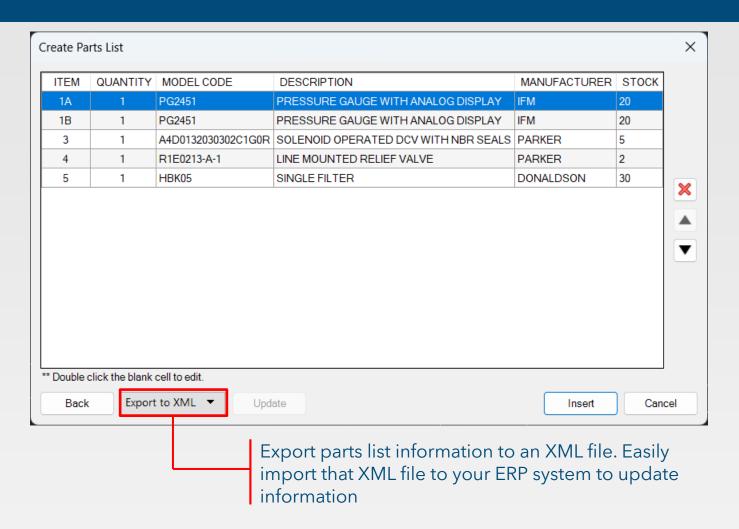

# Export to XML

Quickly export model data to an XML file

# Export Parts List to XML