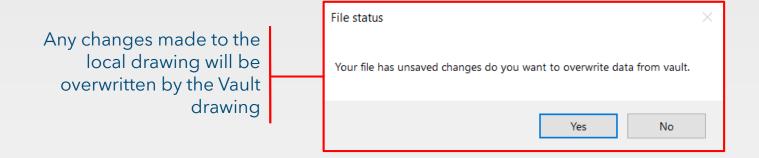

### Refresh

### Refresh the Local File directly within HyDraw CAD

**Note:** Any open file in the local working folder will be updated with the correct version of the leading revision currently stored in the specified Vault.