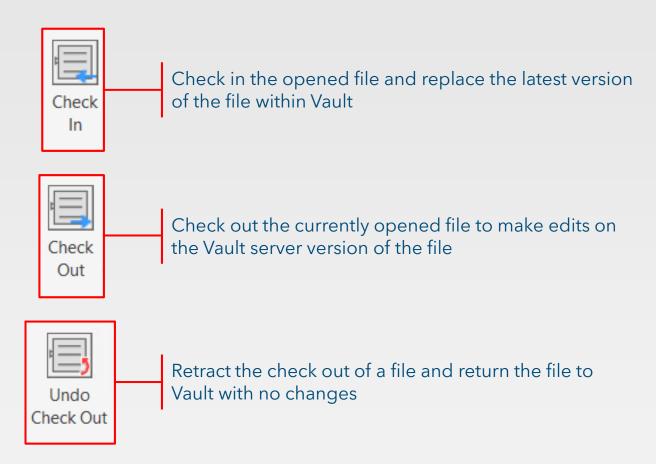

sting the Vault Server application.
- An active AutoDesk Vault license.



## Access Panel

Accessing Vault within HyDraw® CAD





# Log In/Log Out

### Log In and Out of Vault directly from within HyDraw CAD







Note: Only AutoDesk Vault 2023 is supported by HyDraw CAD 2024.





# Open

### Open files stored within Vault directly in HyDraw CAD







# Go To Workspace

### View the Working Folder





### File Status Panel

Manipulate File Status directly from within HyDraw® CAD





### Refresh

### Refresh the Local File directly within HyDraw CAD





**Note:** Any open file in the local working folder will be updated with the correct version of the leading revision currently stored in the specified Vault.





### Check In/Check Out

#### Check In and Check Out files from Vault





# Control Panel

Control File Workflows directly within HyDraw® CAD





# Change Category

### Change File Categories directly within HyDraw CAD







# Change State

### Change File State directly within HyDraw CAD



Lifecycles and states are defined within Vault Client application and used within HyDraw CAD







### Revision Commands



Note: Revision Schemes are defined within the Vault Client Application and used within HyDraw CAD



# Options

HyDraw CAD Vault Options



# **Options**



Store login information to automatically login to Vault upon opening HyDraw CAD

Vault Options

Regulate Revision Table formatting by disabling editing capabilities



# Revision Table Mapping

Toggle bias control to display whether only properties in a released revision are displayed. For mo