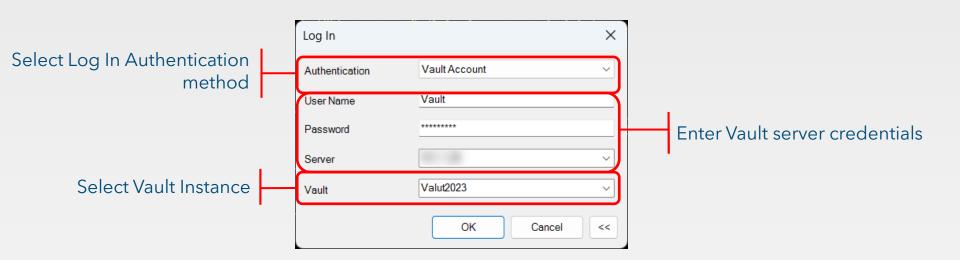

### Log In and Out of Vault directly from within HyDraw CAD

Note: Only AutoDesk Vault 2023 is supported by HyDraw CAD 2024.

# **Options**

Store login information to automatically login to Vault upon opening HyDraw CAD

Vault Options

Regulate Revision Table formatting by disabling editing capabilities