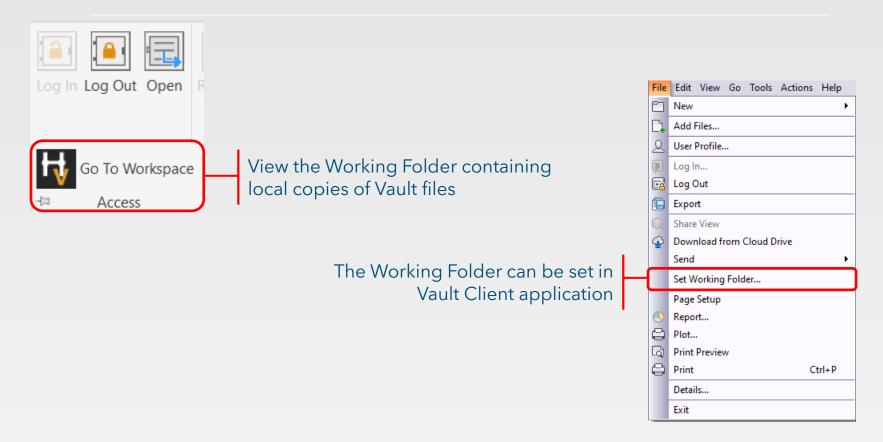

ilt on the AutoCAD OEM Engine, AutoDesk Vault integration is not included. With the new HyDraw CAD Vault Interface, this direct integration is now achievable.





Pre-Requisites required for using the HyDraw CAD Vault Interface include:

- AutoDesk Vault Professional 2023 Client installed on the same system as HyDraw CAD.
- AutoDesk Vault Professional 2023 Server installed on the server hosting the Vault Server application.
- An active AutoDesk Vault license.



## Access Panel

Accessing Vault within HyDraw® CAD





# Log In/Log Out

### Log In and Out of Vault directly from within HyDraw CAD







Note: Only AutoDesk Vault 2023 is supported by HyDraw CAD 2024.





# Open

### Open files stored within Vault directly in HyDraw CAD







# Go To Workspace

### View the Working Folder





### File Status Panel

Manipulate File Status directly from within HyDraw® CAD





### Refresh

### Refresh the Local File directly within HyDraw CAD





**Note:** Any open file in the local working folder will be updated with the correct version of the leading revision currently stored in the specified Vault.





### Check In/Check Out

#### Check In and Check Out files from Vault





# Control Panel

Control File Workflows directly within HyDraw® CAD





# Change Category

### Change File Categories directly within HyDraw CAD







# Change State

### Change File State directly within HyDraw CAD



Lifecycles and states are defined within Vault Client application and used within HyDraw CAD







### Revision Commands



Note: Revision Schemes are defined within the Vault Clien