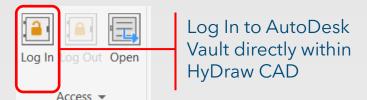

# Log In/Log Out

### Log In and Out of Vault directly from within HyDraw CAD

Note: Only AutoDesk Vault 2023 is supported by HyDraw CAD 2024.