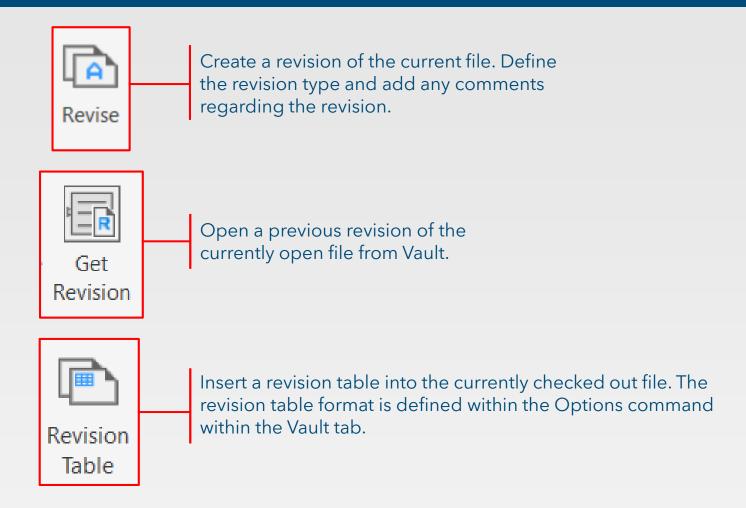

### Revision Commands

Note: Revision Schemes are defined within the Vault Client Application and used within HyDraw CAD