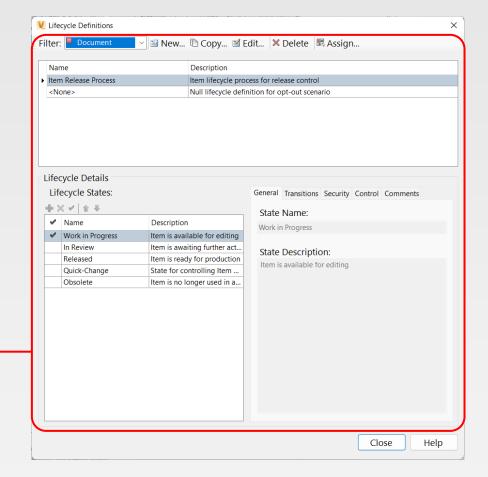

### Change File State directly within HyDraw CAD

Lifecycles and states are defined within Vault Client application and used within HyDraw CAD

### Revision Commands

Note: Revision Schemes are defined within the Vault Client Application and used within HyDraw CAD